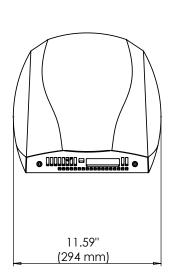

#### **Environmentally Friendly**

- Saves Trees
- Less waste removed to landfills
- Helps to Earn LEED credits

| Model  | Operation | Cover Material | Cover Color | Mounting Options | Unit Weight       | Unit size HxWxD  |
|--------|-----------|----------------|-------------|------------------|-------------------|------------------|
| LN-974 | Automatic | Aluminum       | White       | Surface          | 10 lbs / 4.55 kgs | 10.7"x11.6"x4.9" |