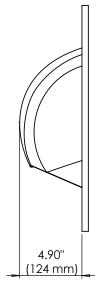

#### **Environmentally Friendly**

- Saves Trees
- Less waste removed to landfills
- Helps to Earn LEED credits

| Model  | Operation | Cover Material | Cover Color | Mounting Options | Unit Weight       | Unit size HxWxD  |
|--------|-----------|----------------|-------------|------------------|-------------------|------------------|
| LN-974 | Automatic | Aluminum       | White       | Surface          | 10 lbs / 4.55 kgs | 10.7"x11.6"x4.9" |