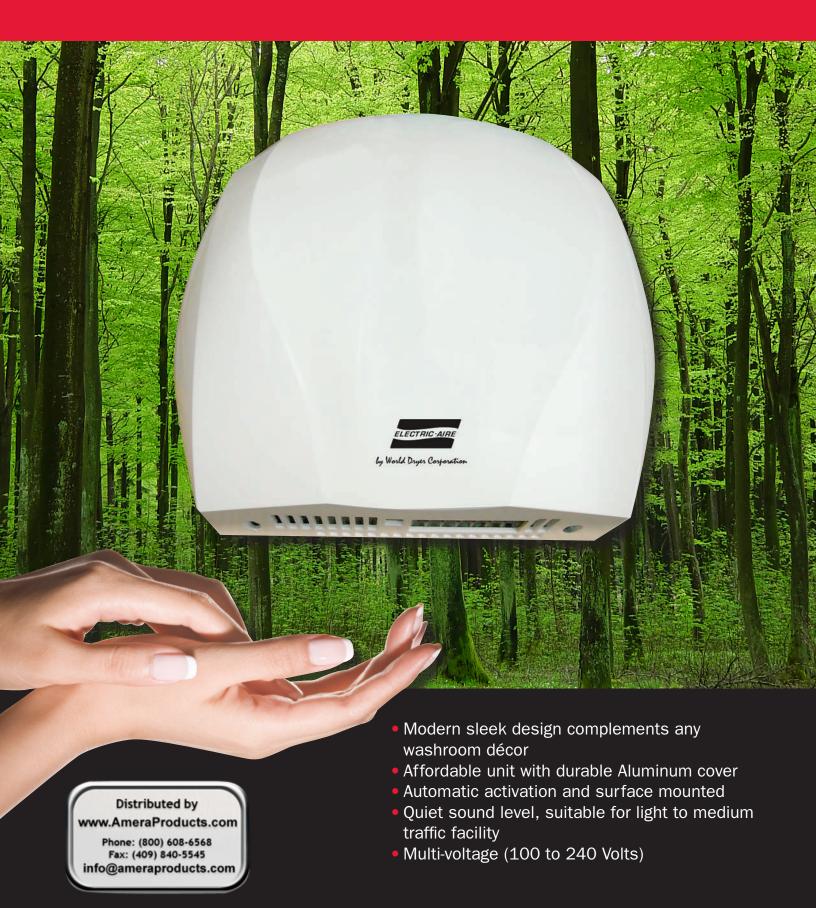

# **New Economical and Stylish Hand Dryer**

LN hand dryer is manufactured by or for Electric Aire to include cover of die cast Aluminum with white epoxy enamel. The motor is thermally protected brush type with minimum 7500 RPM with a single shaft. LN delivers 134 cubic feet per minute of air volume (6400 LFM), and is activated by an infrared sensor, and controlled by a microprocessor that allows multi-voltage application (100 VAC to 240 VAC - 60 Hz).

Electric Aire LN is surface mounted. It is listed under reexamination service of Underwriters Laboratories, Inc.

120, 208-240 Volts 1150 Watts 60 Hz

#### **Best Cost Savings**

• 90%+ Savings over the cost of paper towels

#### **Lowest Maintenance**

- No purchasing or stocking of paper towels,
- No overflowing trash cans to empty
- No fear of running out of paper towels
- No paper towels clogging your toilets

#### **More Hygienic**

- Reduces micro-organisms
- No dirty towel overflow and littered floors
- Automatic activation prevents cross contamination

#### **Environmentally Friendly**

- Saves Trees
- Less waste removed to landfills
- Helps to Earn LEED credits

| Model  | Operation | Cover Material | Cover Color | Mounting Options | Unit Weight       | Unit size HxWxD  |
|--------|-----------|----------------|-------------|------------------|-------------------|------------------|
| LN-974 | Automatic | Aluminum       | White       | Surface          | 10 lbs / 4.55 kgs | 10.7"x11.6"x4.9" |