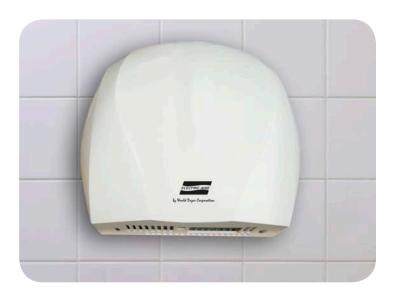

# **New Economical and Stylish Hand Dryer**

LN hand dryer is manufactured by or for Electric Aire to include cover of die cast Aluminum with white epoxy enamel. The motor is thermally protected brush type with minimum 7500 RPM with a single shaft. LN delivers 134 cubic feet per minute of air volume (6400 LFM), and is activated by an infrared sensor, and controlled by a microprocessor that allows multi-voltage application (100 VAC to 240 VAC - 60 Hz).

Electric Aire LN is surface mounted. It is listed under reexamination service of Underwriters Laboratories, Inc.

120, 208-240 Volts 1150 Watts 60 Hz